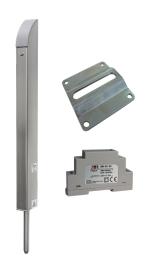

TL-SB-150-K

Tomalok Electric Drop Bolt in Black and Stainless -150mm with 24v Din Rail Power Supply.

TL-A-150-K

Tomalok Electric Drop Bolt in Anthracite Grey -150mm with 24v Din Rail Power Supply.

TL-SB-150-KIT

Tomalok Electric Drop Bolt in Black and Stainless -150mm with 24v Din Rail Power Supply and Ground Stop.

TL-A-150-KIT

Tomalok Electric Drop Bolt in Anthracite Grey - 150mm with 24v Din Rail Power Supply and Ground Stop.

TL-SB-150-KIT2

Tomalok Electric Drop Bolt in Black and Stainless -150mm with 24v Din Rail Power Supply and Ground Plate.

TL-A-150-KIT2

Tomalok Electric Drop Bolt in Anthracite Grey - 150mm with 24v Din Rail Power Supply and Ground Plate.