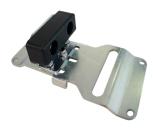

# Tomalok

**TL-GS**Tomalok Ground Stop.

**TL-GP**Tomalok Ground Plate.

**TL-24V**Tomalok 24v Din Rail Power Supply.

**TL-KEY**Tomalok Set of Keys (2).

**TL-BAT**Tomalok Set of Batteries (3).

**TL-PCB**Tomalok Main Control PCB.