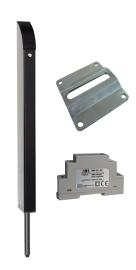

TL-SB-150-K

Tomalok Electric Drop Bolt in Black and Stainless -150mm with 24v Din Rail Power Supply.

TL-A-150-K

Tomalok Electric Drop Bolt in Anthracite Grey -150mm with 24v Din Rail Power Supply.

TL-SB-150-KIT

Tomalok Electric Drop Bolt in Black and Stainless -150mm with 24v Din Rail Power Supply and Ground Stop.

TL-A-150-KIT

Tomalok Electric Drop Bolt in Anthracite Grey - 150mm with 24v Din Rail Power Supply and Ground Stop.

TL-SB-150-KIT2

Tomalok Electric Drop Bolt in Black and Stainless -150mm with 24v Din Rail Power Supply and Ground Plate.

TL-A-150-KIT2

Tomalok Electric Drop Bolt in Anthracite Grey - 150mm with 24v Din Rail Power Supply and Ground Plate.