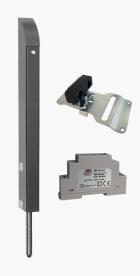

### Gate bolt & power supply kits.

TL-S-150-K

Tomalok Electric Drop Bolt in Stainless. 150mm with 24v Din Rail Power Supply.

TL-B-150-K

Tomalok Electric Drop Bolt in Black - 150mm with 24v Din Rail Power Supply.

## Gate bolt, ground stop & power supply kits.

**TL-S-150-KIT** 

Tomalok Electric Drop Bolt in Stainless - 150mm with 24v Din Rail Power Supply and Ground Stop.

TL-B-150-KIT

Tomalok Electric Drop Bolt in Black - 150mm with 24v Din Rail Power Supply and Ground Stop.

## Gate bolt, ground plate & power supply kits.

TL-S-150-KIT2

Tomalok Electric Drop Bolt in Stainless - 150mm with 24v Din Rail Power Supply and Ground Plate.

TL-B-150-KIT2

Tomalok Electric Drop Bolt in Black - 150mm with 24v Din Rail Power Supply and Ground Plate.