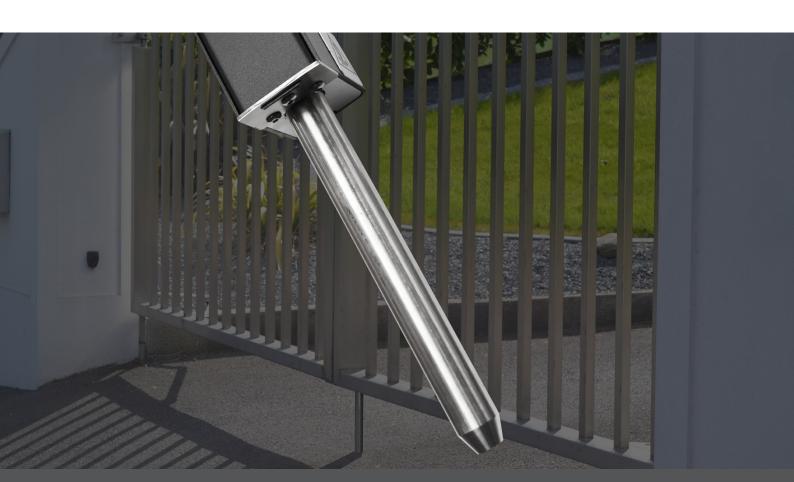

### **The Electric Gate Bolt**

The Tomalok combines robust engineering and state of the art innovation. With a sleek design, the electric drop bolt seamlessly integrates into your gate system, offering a discreet yet powerful safeguard.