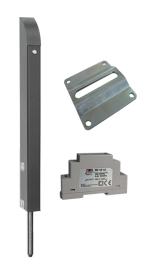

### Gate bolt & power supply kits.

TL-S-150-K

Tomalok Electric Drop Bolt in Stainless. 150mm with 24v Din Rail Power Supply.

TL-B-150-K

Tomalok Electric Drop Bolt in Black - 150mm with 24v Din Rail Power Supply.

## Gate bolt, ground stop & power supply kits.

**TL-S-150-KIT** 

Tomalok Electric Drop Bolt in Stainless - 150mm with 24v Din Rail Power Supply and Ground Stop.

TL-B-150-KIT

Tomalok Electric Drop Bolt in Black - 150mm with 24v Din Rail Power Supply and Ground Stop.

## Gate bolt, ground plate & power supply kits.

TL-S-150-KIT2

Tomalok Electric Drop Bolt in Stainless - 150mm with 24v Din Rail Power Supply and Ground Plate.

TL-B-150-KIT2

Tomalok Electric Drop Bolt in Black - 150mm with 24v Din Rail Power Supply and Ground Plate.

# Tomalok

**TL-GS**Tomalok Ground Stop.

**TL-GP**Tomalok Ground Plate.

**TL-24V**Tomalok 24v Din Rail Power Supply.

**TL-KEY**Tomalok Set of Keys (2).

**TL-BAT**Tomalok Set of Batteries (3).

**TL-PCB**Tomalok Main Control PCB.