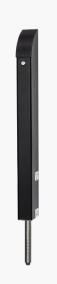

### Gate bolt & power supply kits.

TL-S-150-K

Tomalok Electric Drop Bolt in Stainless. 150mm with 24v Din Rail Power Supply.

TL-B-150-K

Tomalok Electric Drop Bolt in Black - 150mm with 24v Din Rail Power Supply.

TL-SB-150-K

Tomalok Electric Drop Bolt in Black and Stainless -150mm with 24v Din Rail Power Supply.

TL-A-150-K

Tomalok Electric Drop Bolt in Anthracite Grey -150mm with 24v Din Rail Power Supply.

#### Gate bolt units.

TL-S-150

Tomalok Electric Drop Bolt in Stainless -150mm.

TL-B-150

Tomalok Electric Drop Bolt in Black -150mm.

**TL-SB-150** 

Tomalok Electric Drop Bolt in Black and Stainless - 150mm.

TL-A-150