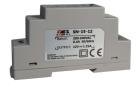

# Tomalok

**TL-GS**Tomalok Ground Stop.

**TL-GP**Tomalok Ground Plate.

**TL-24V**Tomalok 24v Din Rail Power Supply.

**TL-KEY**Tomalok Set of Keys (2).

**TL-BAT**Tomalok Set of Batteries (3).

**TL-PCB**Tomalok Main Control PCB.