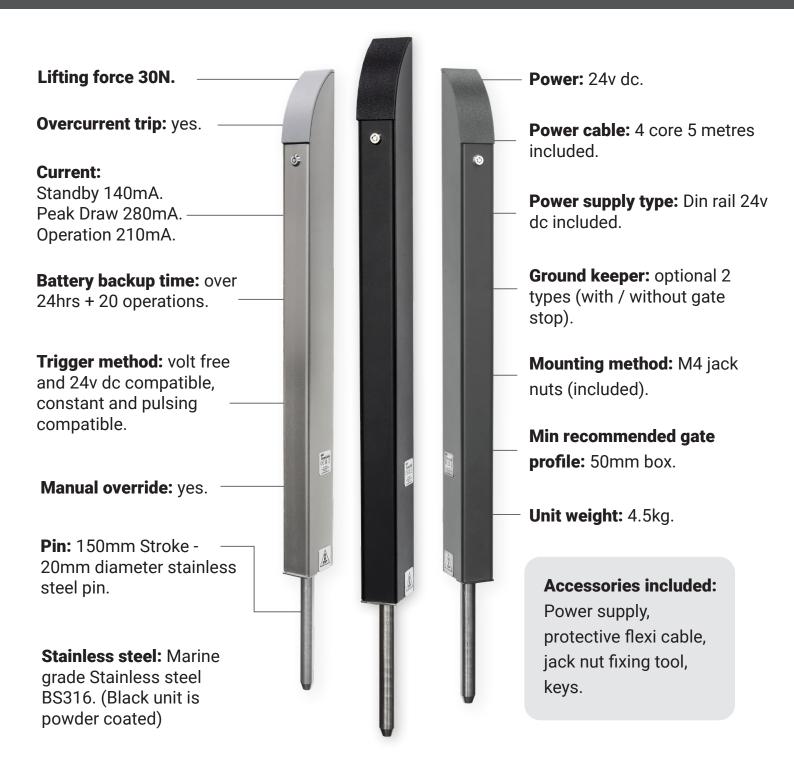

### **The Electric Gate Bolt**

The Tomalok combines robust engineering and state of the art innovation. With a sleek design, the electric drop bolt seamlessly integrates into your gate system, offering a discreet yet powerful safeguard.

### Gate bolt & power supply kits.

TL-S-150-K

Tomalok Electric Drop Bolt in Stainless. 150mm with 24v Din Rail Power Supply.

TL-B-150-K

Tomalok Electric Drop Bolt in Black - 150mm with 24v Din Rail Power Supply.

TL-SB-150-K

Tomalok Electric Drop Bolt in Black and Stainless -150mm with 24v Din Rail Power Supply.

TL-A-150-K

Tomalok Electric Drop Bolt in Anthracite Grey -150mm with 24v Din Rail Power Supply.

## Gate bolt, ground stop & power supply kits.

**TL-S-150-KIT** 

Tomalok Electric Drop Bolt in Stainless - 150mm with 24v Din Rail Power Supply and Ground Stop.

TL-B-150-KIT

Tomalok Electric Drop Bolt in Black - 150mm with 24v Din Rail Power Supply and Ground Stop.

TL-SB-150-KIT

Tomalok Electric Drop Bolt in Black and Stainless -150mm with 24v Din Rail Power Supply and Ground Stop.

TL-A-150-KIT

Tomalok Electric Drop Bolt in Anthracite Grey - 150mm with 24v Din Rail Power Supply and Ground Stop.

## Gate bolt, ground plate & power supply kits.

TL-S-150-KIT2

Tomalok Electric Drop Bolt in Stainless - 150mm with 24v Din Rail Power Supply and Ground Plate.

TL-B-150-KIT2

Tomalok Electric Drop Bolt in Black - 150mm with 24v Din Rail Power Supply and Ground Plate.

TL-SB-150-KIT2

Tomalok Electric Drop Bolt in Black and Stainless -150mm with 24v Din Rail Power Supply and Ground Plate.

TL-A-150-KIT2

Tomalok Electric Drop Bolt in Anthracite Grey - 150mm with 24v Din Rail Power Supply and Ground Plate.

#### Gate bolt units.

TL-S-150

Tomalok Electric Drop Bolt in Stainless -150mm.

TL-B-150

Tomalok Electric Drop Bolt in Black -150mm.

**TL-SB-150** 

Tomalok Electric Drop Bolt in Black and Stainless - 150mm.

TL-A-150

Tomalok Electric Drop Bolt in Anthracite Grey - 150mm.