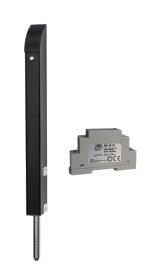

### Gate bolt & power supply kits.

TL-S-150-K

Tomalok Electric Drop Bolt in Stainless. 150mm with 24v Din Rail Power Supply.

TL-B-150-K

Tomalok Electric Drop Bolt in Black - 150mm with 24v Din Rail Power Supply.

## Gate bolt, ground stop & power supply kits.

**TL-S-150-KIT** 

Tomalok Electric Drop Bolt in Stainless - 150mm with 24v Din Rail Power Supply and Ground Stop.

TL-B-150-KIT

Tomalok Electric Drop Bolt in Black - 150mm with 24v Din Rail Power Supply and Ground Stop.

## Gate bolt, ground plate & power supply kits.

TL-S-150-KIT2

Tomalok Electric Drop Bolt in Stainless - 150mm with 24v Din Rail Power Supply and Ground Plate.

TL-B-150-KIT2

Tomalok Electric Drop Bolt in Black - 150mm with 24v Din Rail Power Supply and Ground Plate.

# Tomalok

**TL-GS**Tomalok Ground Stop.

**TL-GP**Tomalok Ground Plate.

**TL-24V**Tomalok 24v Din Rail Power Supply.

**TL-KEY**Tomalok Set of Keys (2).

**TL-BAT**Tomalok Set of Batteries (3).

**TL-PCB**Tomalok Main Control PCB.