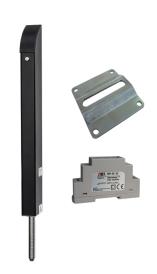

### Gate bolt & power supply kits.

TL-S-150-K

Tomalok Electric Drop Bolt in Stainless. 150mm with 24v Din Rail Power Supply.

TL-B-150-K

Tomalok Electric Drop Bolt in Black - 150mm with 24v Din Rail Power Supply.

## Gate bolt, ground stop & power supply kits.

**TL-S-150-KIT** 

Tomalok Electric Drop Bolt in Stainless - 150mm with 24v Din Rail Power Supply and Ground Stop.

TL-B-150-KIT

Tomalok Electric Drop Bolt in Black - 150mm with 24v Din Rail Power Supply and Ground Stop.

## Gate bolt, ground plate & power supply kits.

TL-S-150-KIT2

Tomalok Electric Drop Bolt in Stainless - 150mm with 24v Din Rail Power Supply and Ground Plate.

TL-B-150-KIT2

Tomalok Electric Drop Bolt in Black - 150mm with 24v Din Rail Power Supply and Ground Plate.