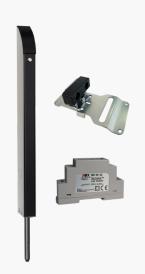

#### Gate bolt units.

TL-S-150

Tomalok Electric Drop Bolt in Stainless -150mm.

TL-B-150

Tomalok Electric Drop Bolt in Black -150mm.

**TL-SB-150** 

Tomalok Electric Drop Bolt in Black and Stainless - 150mm.

TL-A-150

Tomalok Electric Drop Bolt in Anthracite Grey - 150mm.