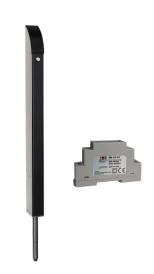

### Gate bolt & power supply kits.

TL-S-150-K

Tomalok Electric Drop Bolt in Stainless. 150mm with 24v Din Rail Power Supply.

TL-B-150-K

Tomalok Electric Drop Bolt in Black - 150mm with 24v Din Rail Power Supply.

## Gate bolt, ground stop & power supply kits.

**TL-S-150-KIT** 

Tomalok Electric Drop Bolt in Stainless - 150mm with 24v Din Rail Power Supply and Ground Stop.

TL-B-150-KIT

Tomalok Electric Drop Bolt in Black - 150mm with 24v Din Rail Power Supply and Ground Stop.

## Gate bolt, ground plate & power supply kits.

TL-S-150-KIT2

Tomalok Electric Drop Bolt in Stainless - 150mm with 24v Din Rail Power Supply and Ground Plate.

TL-B-150-KIT2

Tomalok Electric Drop Bolt in Black - 150mm with 24v Din Rail Power Supply and Ground Plate.

# Tomalok

**TL-GS**Tomalok Ground Stop.

**TL-GP**Tomalok Ground Plate.

**TL-24V**Tomalok 24v Din Rail Power Supply.

**TL-KEY**Tomalok Set of Keys (2).

**TL-BAT**Tomalok Set of Batteries (3).

**TL-PCB**Tomalok Main Control PCB.