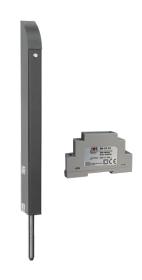

### Gate bolt & power supply kits.

TL-S-150-K

Tomalok Electric Drop Bolt in Stainless. 150mm with 24v Din Rail Power Supply.

TL-B-150-K

Tomalok Electric Drop Bolt in Black - 150mm with 24v Din Rail Power Supply.

TL-SB-150-K

Tomalok Electric Drop Bolt in Black and Stainless -150mm with 24v Din Rail Power Supply.

TL-A-150-K

Tomalok Electric Drop Bolt in Anthracite Grey -150mm with 24v Din Rail Power Supply.