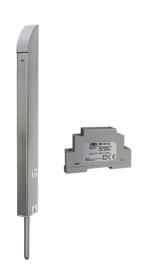

### Gate bolt & power supply kits.

TL-S-150-K

Tomalok Electric Drop Bolt in Stainless. 150mm with 24v Din Rail Power Supply.

TL-B-150-K

Tomalok Electric Drop Bolt in Black - 150mm with 24v Din Rail Power Supply.

## Gate bolt, ground stop & power supply kits.

**TL-S-150-KIT** 

Tomalok Electric Drop Bolt in Stainless - 150mm with 24v Din Rail Power Supply and Ground Stop.

TL-B-150-KIT

Tomalok Electric Drop Bolt in Black - 150mm with 24v Din Rail Power Supply and Ground Stop.

## Gate bolt, ground plate & power supply kits.

TL-S-150-KIT2

Tomalok Electric Drop Bolt in Stainless - 150mm with 24v Din Rail Power Supply and Ground Plate.

TL-B-150-KIT2

Tomalok Electric Drop Bolt in Black - 150mm with 24v Din Rail Power Supply and Ground Plate.

# Tomalok

**TL-GS**Tomalok Ground Stop.

**TL-GP**Tomalok Ground Plate.

**TL-24V**Tomalok 24v Din Rail Power Supply.

**TL-KEY**Tomalok Set of Keys (2).

**TL-BAT**Tomalok Set of Batteries (3).

**TL-PCB**Tomalok Main Control PCB.