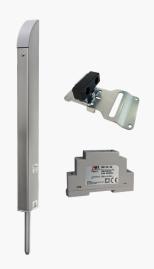

## Gate bolt, ground stop & power supply kits.

**TL-S-150-KIT** 

Tomalok Electric Drop Bolt in Stainless - 150mm with 24v Din Rail Power Supply and Ground Stop.

TL-B-150-KIT

Tomalok Electric Drop Bolt in Black - 150mm with 24v Din Rail Power Supply and Ground Stop.

TL-SB-150-KIT

Tomalok Electric Drop Bolt in Black and Stainless -150mm with 24v Din Rail Power Supply and Ground Stop.

TL-A-150-KIT

Tomalok Electric Drop Bolt in Anthracite Grey - 150mm with 24v Din Rail Power Supply and Ground Stop.