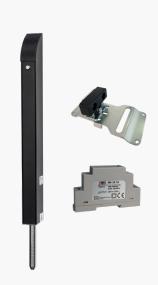

## Gate bolt, ground plate & power supply kits.

TL-S-150-KIT2

Tomalok Electric Drop Bolt in Stainless - 150mm with 24v Din Rail Power Supply and Ground Plate.

TL-B-150-KIT2

Tomalok Electric Drop Bolt in Black - 150mm with 24v Din Rail Power Supply and Ground Plate.

TL-SB-150-KIT2

Tomalok Electric Drop Bolt in Black and Stainless -150mm with 24v Din Rail Power Supply and Ground Plate.

TL-A-150-KIT2

Tomalok Electric Drop Bolt in Anthracite Grey - 150mm with 24v Din Rail Power Supply and Ground Plate.